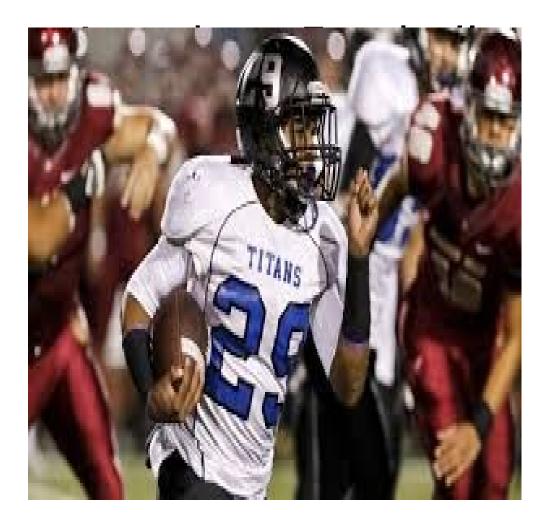

## Sir Francis Drake High School

**High School Sports** 

Sports are very popular in high school and teams have practice everyday after school

Homecoming is the first football game of the year. Most schools have a dance or party after the game to celebrate. Some schools even have a small parade through the town