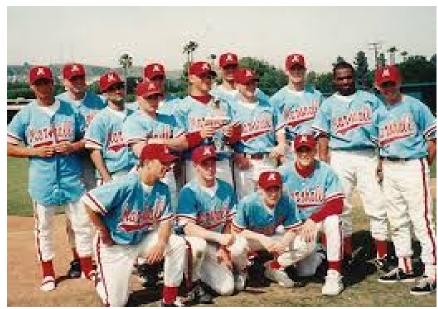

## Sir Francis Drake High School

**High School Sports** 

Sports are very popular in high school and teams have practice everyday after school

Homecoming is the first football game of the year. Most schools have a dance or party after the game to celebrate. Some schools even have a small parade through the town