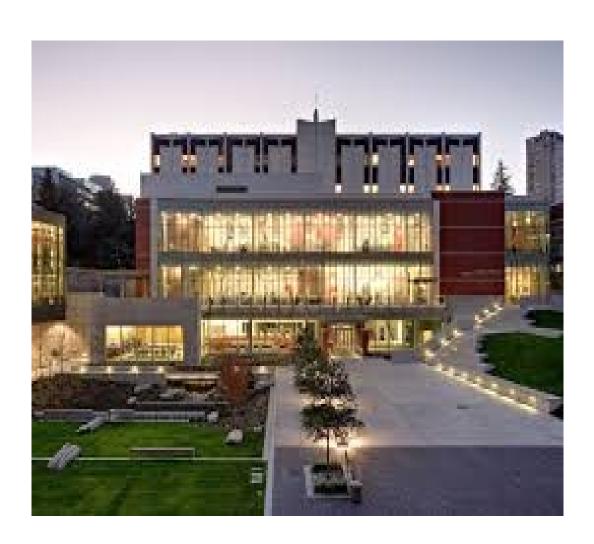

## **American Schools**







#### **Elementary School**



Grades 1-5, Ages 6-11 years old



### Middle School



Grades 6-8<sup>th</sup> Ages 11-14 Years Old



# High school



Grades 9<sup>th</sup>-12<sup>th</sup> 14-18 Years Old



## Sir Francis Drake High School







**High School Sports** 

Sports are very popular in high school and teams have practice everyday after school







Homecoming is the first football game of the year. Most schools have a dance or party after the game to celebrate. Some schools even have a small parade through the town



## Prom





# University



#### Seattle University



# Living in the Dorms





Most students live in dorm rooms .

## Cafeteria