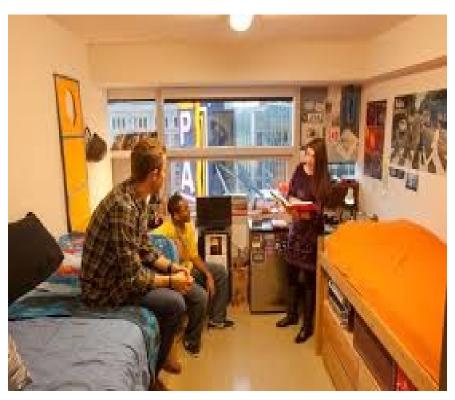

## **American Schools**







#### **Elementary School**



Grades 1-5, Ages 6-11 years old



### Middle School



Grades 6-8<sup>th</sup> Ages 11-14 Years Old



# High school



Grades 9<sup>th</sup>-12<sup>th</sup> 14-18 Years Old



## Sir Francis Drake High School







**High School Sports** 

Sports are very popular in high school and teams have practice everyday after school







Homecoming is the first football game of the year. Most schools have a dance or party after the game to celebrate. Some schools even have a small parade through the town



## Prom





# University



#### Seattle University



# Living in the Dorms





Most students live in dorm rooms .

## Cafeteria