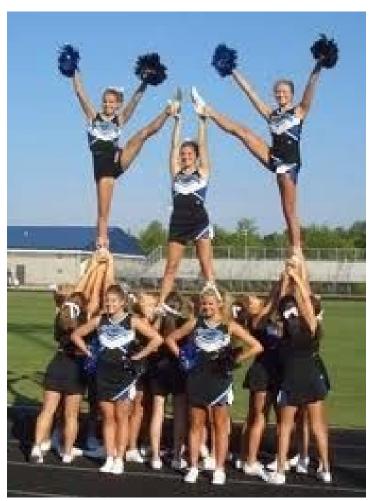

## Sir Francis Drake High School

**High School Sports** 

Sports are very popular in high school and teams have practice everyday after school

Homecoming is the first football game of the year. Most schools have a dance or party after the game to celebrate. Some schools even have a small parade through the town