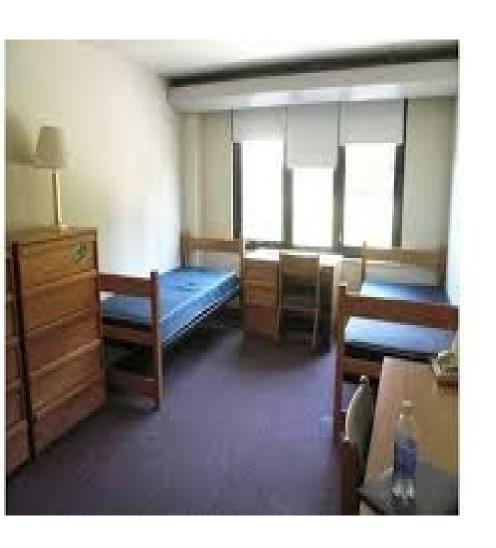

## **American Schools**







#### **Elementary School**



Grades 1-5, Ages 6-11 years old



### Middle School



Grades 6-8<sup>th</sup> Ages 11-14 Years Old



# High school



Grades 9<sup>th</sup>-12<sup>th</sup> 14-18 Years Old



## Sir Francis Drake High School







**High School Sports** 

Sports are very popular in high school and teams have practice everyday after school







Homecoming is the first football game of the year. Most schools have a dance or party after the game to celebrate. Some schools even have a small parade through the town



## Prom





# University



#### Seattle University



# Living in the Dorms





Most students live in dorm rooms .

## Cafeteria