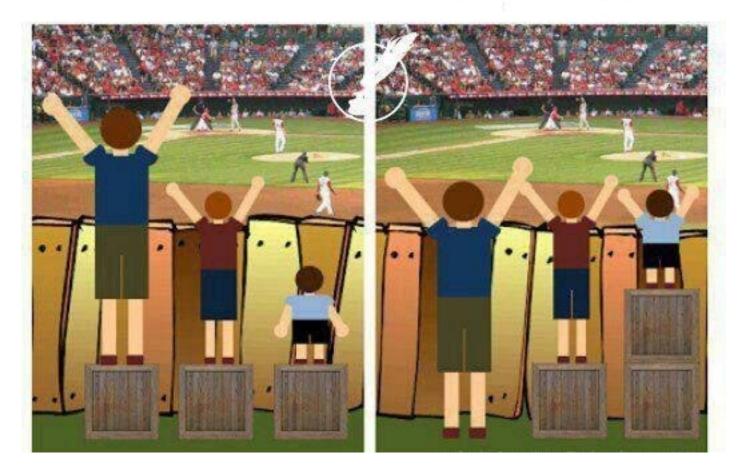

## 2.

Equity

## Equality

 Equity and equality are two strategies we can use in an effort to produce fairness. **Equity** is giving everyone what they need to be successful. Equality is treating everyone the same. Equality aims to promote fairness, but it can only work if everyone starts from the same place and needs the same help.