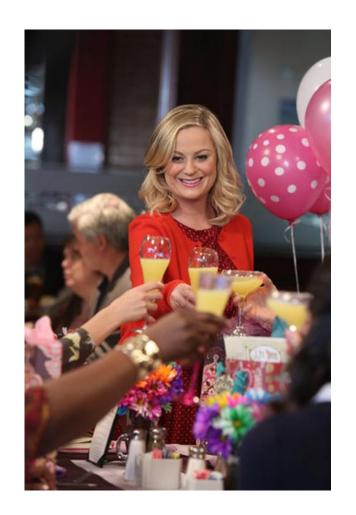

#### February 13

Galentine's Day made popular by the TV series Parks and Rec is becoming more popular among young people in the US. Girls get together and celebrate with friends, usually going out to brunch.