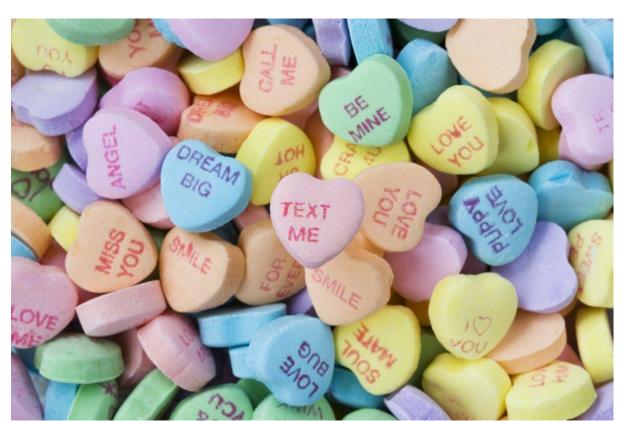

# Valentine's Day

### February 14

People celebrate friends, family, and significant others.



#### February 13

Galentine's Day made popular by the TV series Parks and Rec is becoming more popular among young people in the US. Girls get together and celebrate with friends, usually going out to brunch.

https://www.youtube.com/watch?v= pYv1zjBOMew&t=180s



#### Schools

In elementary school, students celebrate by decorating shoe boxes and giving everyone in the class a Valentine. In high school, sometimes there is a fundraiser where students can buy and send flowers or

chocolates.







# Candy





## **Movie**