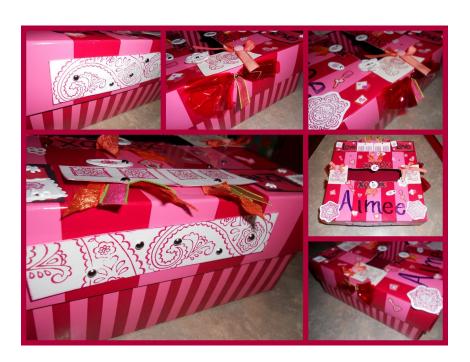

#### Schools

In elementary school, students celebrate by decorating shoe boxes and giving everyone in the class a Valentine. In high school, sometimes there is a fundraiser where students can buy and send flowers or

chocolates.